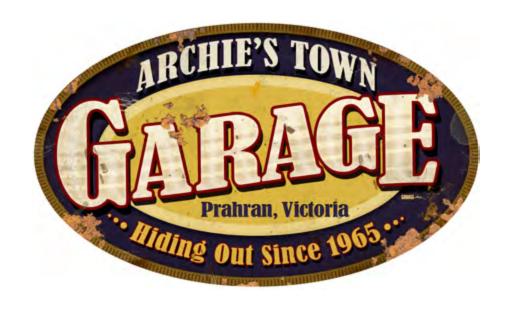

## **Personalized Signs**

Single and Double Side Oval Signs 24" x 16"

## **Personalized Signs**

·Town, State

Name

Single and Double Side Oval Signs 24" x 16"