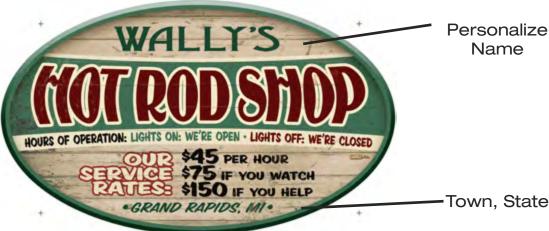

## **Personalized Signs**

Personalize Name

Town, State

24 Ga Metal Signs | 16" 24"