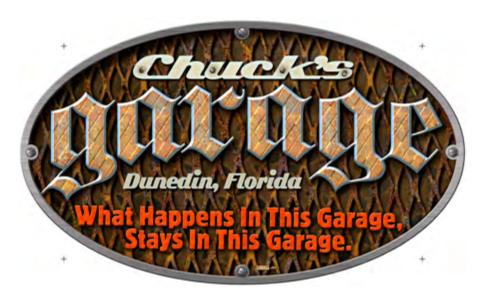

## **Personalized Signs**

Single and Double Side Oval Signs 24" x 16"

## **Personalized Signs**

·Town, State

Name

Single and Double Side Oval Signs 24" x 16"