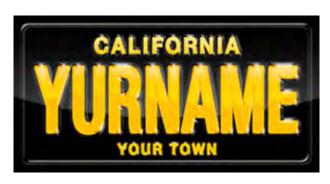

#### MANY DESIGNS TO CHOOSE FROM

24 Ga Metal signs
PERSONALIZE with YOUR NAME
or BUSINESS, Town and State.

# Personalized Signs MANY DESIGNS TO CHOOSE FROM

24 Ga Metal signs
PWERSONALIZE with YOUR NAME
or BUSINESS, Town and State.

24 Ga Metal Signs