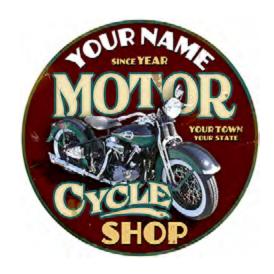

#### MANY DESIGNS TO CHOOSE FROM

24 Ga Metal signs
PERSONALIZE with YOUR NAME
or BUSINESS, Town and State.

# Personalized Signs MANY DESIGNS TO CHOOSE FROM

24 Ga Metal signs
PWERSONALIZE with YOUR NAME
or BUSINESS, Town and State.

24 Ga Metal Signs