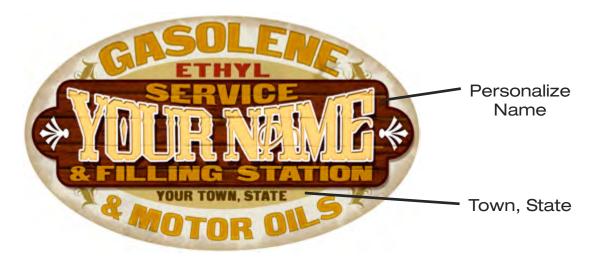

## **Personalized Signs**

Personalize Name

Town, State

24 Ga Metal Signs | 16" 24"