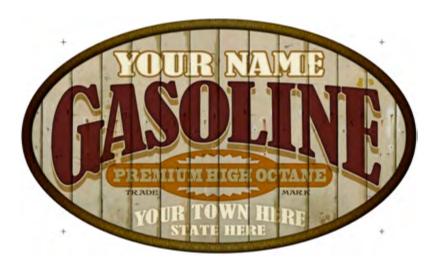

## **Personalized Signs**

Personalize Name

Town, State

24 Ga Metal Signs | 16" 24"